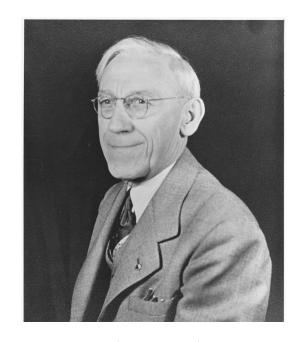

## Presidents of the Maple Shade Historical Society-

Arthur N. Cutler, 1st President December 1956-1968

Charles C. Cutler, 2nd President 1969- 1977 (Died)

Ellen F. Shiplee, 3rd President Fall of 1977- Early 2003

Elizabeth (Betty) Procopio, 4th President 2003- June 2023

Dennis L. Weaver, 5th President June 2023- Present

The above dates are ballpark times.

Arthur N. Cutler